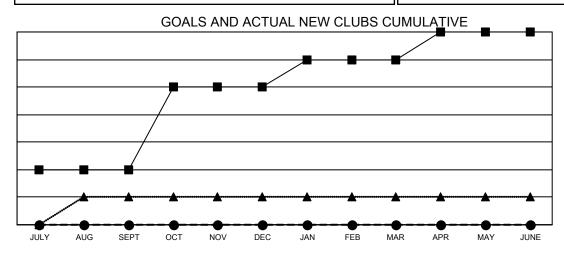

-■- CURRENT YEAR GOALS FOR NEW CLUBS

- ■ - CURRENT YEAR ACTUAL NEW CLUBS

- ▲ - LAST YEAR ACTUAL NEW CLUBS