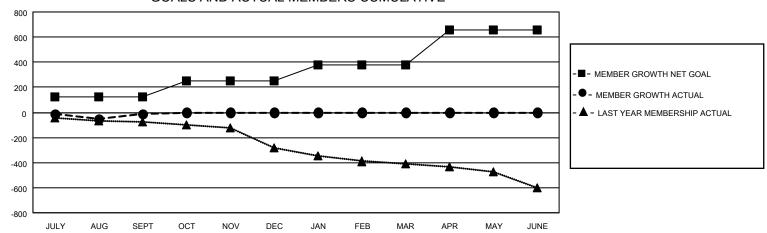

## Multiple District 25

Results as of: 9/30/2021

| LOCATION: INDIANA |
|-------------------|
|                   |

| Members               |                           |                         |                                                    |  |  |  |  |  |
|-----------------------|---------------------------|-------------------------|----------------------------------------------------|--|--|--|--|--|
| RESULTS FOR 2021-2022 |                           |                         |                                                    |  |  |  |  |  |
| QUARTER               | MEMBER GROWTH NET<br>GOAL | MEMBER GROWTH<br>ACTUAL | DROPPED<br>MEMBERS ACTUAL<br>(including transfers) |  |  |  |  |  |
| JULY/AUG/SE           | EPT 125                   | 243                     | ` 213 ´                                            |  |  |  |  |  |
| OCT/NOV/DE            | C 126                     | 0                       | 0                                                  |  |  |  |  |  |
| JAN/FEB/MAR           | R 127                     | 0                       | 0                                                  |  |  |  |  |  |
| APR/MAY/JUI           | NE 279                    | 0                       | 0                                                  |  |  |  |  |  |

## GOALS AND ACTUAL MEMBERS CUMULATIVE

| DROPPED CLUBS: 6 |     | 87 CLUBS OF 355 ADDED 1 OR<br>MORE NEW MEMBERS | GENDER DISTRIBUTION               |                |
|------------------|-----|------------------------------------------------|-----------------------------------|----------------|
|                  |     |                                                | MALE                              | 6,076 (69.23%) |
|                  |     |                                                | FEMALE                            | 2,701 (30.77%) |
| DROPPED MEMBERS  |     |                                                | NON BINARY                        | 0 (0.00%)      |
| DECEASED         | 45  |                                                | PREFER NOT TO ANSWER              | 0 (0.00%)      |
| CLUB CANCELLED   | 30  |                                                | TOTAL FAMILY UNIT MEMBERS         | 2,143          |
| OTHER            | 138 | CLICK HERE FOR CUMULATIVE                      | TOTAL FAMILY UNIT MEMBERS 2,143   |                |
| TOTAL            | 213 | MEMBERSHIP DATA                                | FAMILY MEMBERS PAYING HAL<br>DUES | F 1,096        |