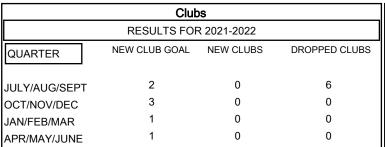

-■- CURRENT YEAR GOALS FOR NEW CLUBS

- ■ - CURRENT YEAR ACTUAL NEW CLUBS

- ▲ - LAST YEAR ACTUAL NEW CLUBS